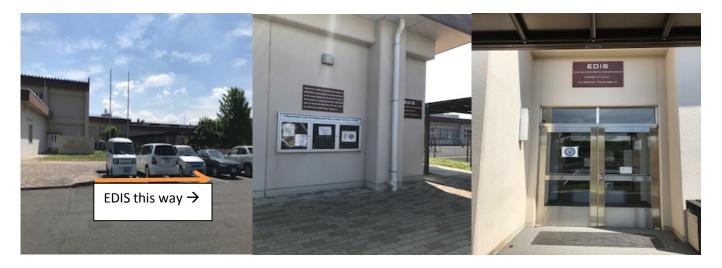

When facing the main entrance of the Arnn Elementary School, the EDIS wing is on your far right, next to the enclosed playground

The EDIS staff may be working throughout the school complex, or at families' homes, and may not be readily available. If the doors are locked, check in with the school office. If possible, please call to verify staff availability in an effort to minimize scheduling conflicts.