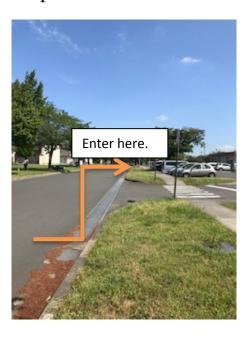

Enter into the parking area in front of the school, on your right. You must enter at the far end of the lot (second entrance), as this lot has a one-way traffic flow. Park in any space that is not reserved.